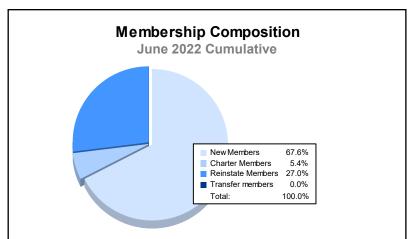

District 8 I

As of June 2022 Cumulative

| Year      | New<br>Clubs | Dropped<br>Clubs | Gain/<br>Loss<br>Clubs | New<br>Members | Charter<br>Members | Reinstate<br>Members | Transfer<br>Members | Total<br>Member<br>Added | Total<br>Members<br>Dropped | Gain/<br>Loss<br>Members |
|-----------|--------------|------------------|------------------------|----------------|--------------------|----------------------|---------------------|--------------------------|-----------------------------|--------------------------|
| 2017-2018 | 1            | 1                | 0                      | 40             | 60                 | 1                    | 4                   | 105                      | 78                          | 27                       |
| 2018-2019 | 0            | 0                | 0                      | 47             | 21                 | 0                    | 0                   | 68                       | 118                         | -50                      |
| 2019-2020 | 0            | 1                | -1                     | 28             | 4                  | 10                   | 3                   | 45                       | 90                          | -45                      |
| 2020-2021 | 0            | 3                | -3                     | 22             | 0                  | 0                    | 0                   | 22                       | 132                         | -110                     |
| 2021-2022 | 0            | 2                | -2                     | 25             | 2                  | 10                   | 0                   | 37                       | 56                          | -19                      |
| Average   | 0            | 1                | -1                     | 32             | 17                 | 4                    | 1                   | 55                       | 95                          | -39                      |